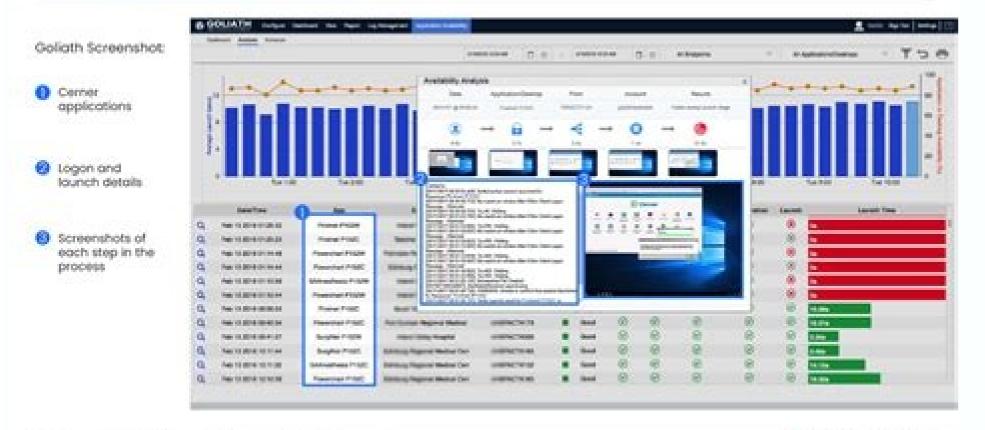

Cerner millennium data model reports

I'm not robot!

Easily drill into specific performance metrics like logon duration to isolate root-cause of a clinician's workspace performance bottleneck