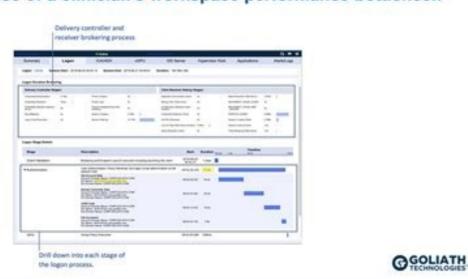

Cerner millennium data model reports

I'm not robot!

Easily drill into specific performance metrics like logon duration to isolate root-cause of a clinician's workspace performance bottleneck