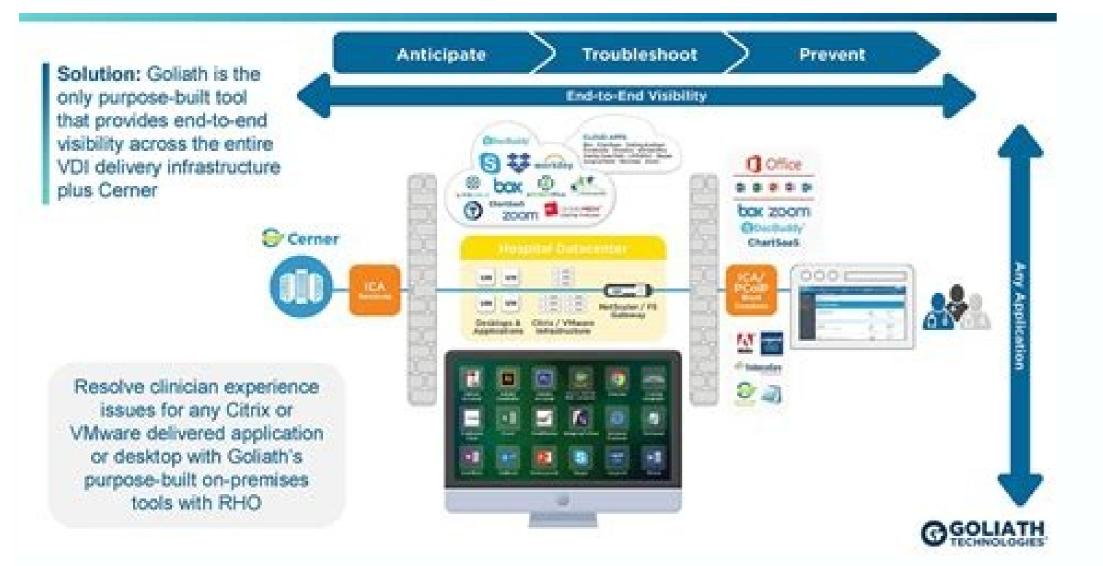

Cerner millennium data model reports

I'm not robot!

Easily drill into specific performance metrics like logon duration to isolate root-cause of a clinician's workspace performance bottleneck